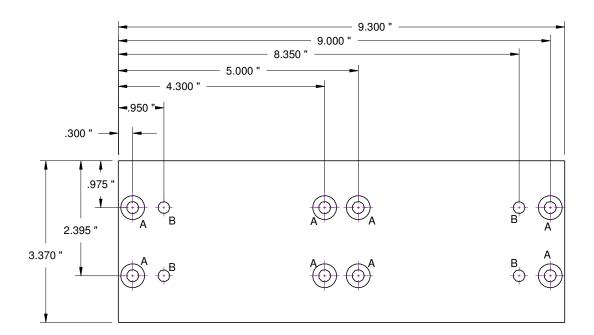

A Counter bore for 1/4-20 Button Head .257 " thru B Tap 1/4-20 Thru

|                    |                                                            | / . /                                                                                                  |          | SIZE    | DRAWN    | BY  |
|--------------------|------------------------------------------------------------|--------------------------------------------------------------------------------------------------------|----------|---------|----------|-----|
|                    | TOLERANCES<br>(EXCEPT AS NOTED)<br>X. +/030"               | VELME                                                                                                  | EX, INC. | Α       | BE       |     |
|                    | .X +/020"<br>.XX +/010"<br>XXX +/005"<br>ANGULAR +/15 DEG. | $\stackrel{\text{TITLE}}{\text{MSPP-10}}$ attaches two carriages in one slide body with mounting holes |          |         |          |     |
| MATERIAL           |                                                            | SCALE                                                                                                  | DATE     | DWG NO. |          | REV |
| 3/8 " Al Jig Plate |                                                            | 1:2                                                                                                    | 12/9/13  |         | MSPP-10A |     |